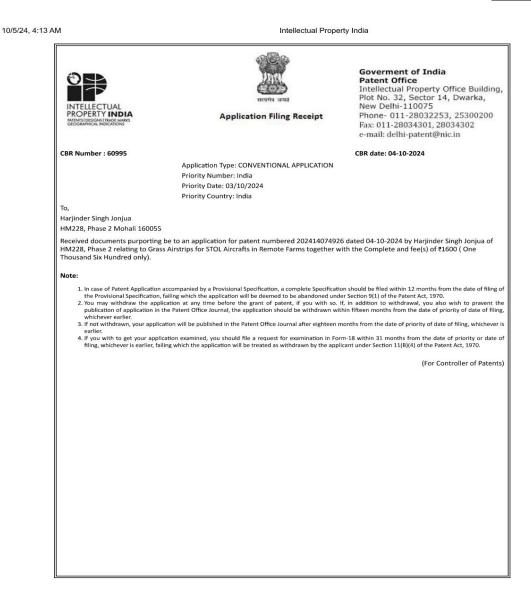

A copy of the Government of India, Patent Office Application Filing Receipt dated October 4, 10, 2024 is attached as **Exhibit 'B'**. The Directors of the Company Major Harjinder Singh Jonjua (Retd.), Managing Director and Mr. Harmanpreet Singh Jonjua, Director (both Inventors) have filed an application numbered 202414074926 dated October 4, 2024 relating to Grass Airstrips for STOL Aircrafts in Remote Farms. The company will connect Mohali International Airport to the border and remote areas of the country using Grass Airstrips operating STOL Aircrafts in Remote Farms.