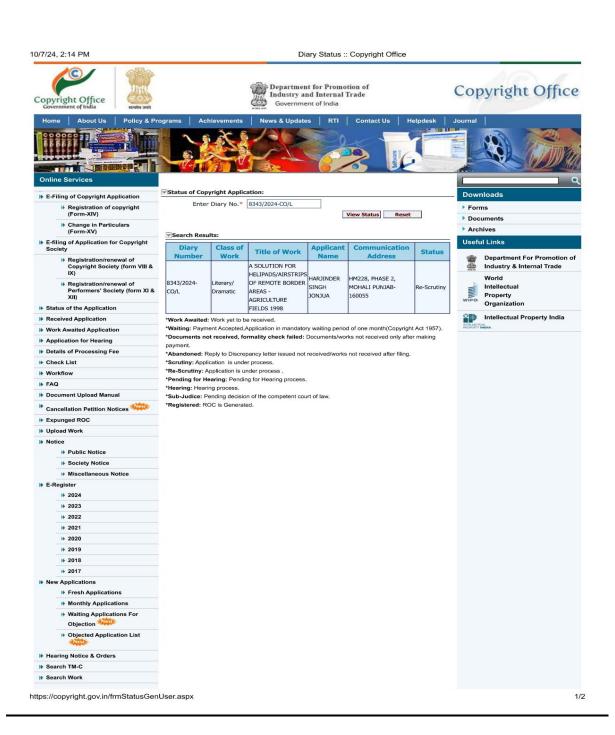

Major Harjinder Singh Jonjua, Retd. - Managing Director of the Company has filed a Work titled 'A SOLUTION FOR HELIPADS/AIRSTRIPS OF REMOTE BORDER AREAS - AGRICULTURE FIELDS 1998' as Applicant for Copyright. Please see **Exhibit 'D'**.